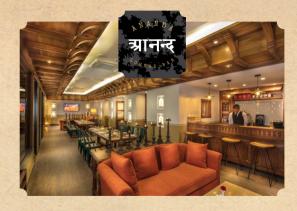

## Ananda Lounge Bar

With the view of mysterious Kathmandu skyline, Ananda Lounge offers a wide selection of refreshments and a perfect ambiance for catching up with business delegates or relaxing with friends and the loved ones.