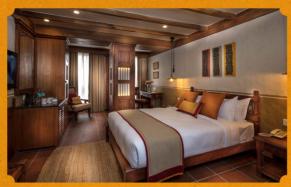

### Accommodations

| ROOM TYPE              | UNIT | SIZE (sq.ft.) |
|------------------------|------|---------------|
| Heritage Deluxe        | 26   | 250           |
| Heritage Deluxe Corner | 6    | 300           |
| Mangriha Suite         | 1    | 600           |
| Kailashkut Suite       | 1    | 630           |

#### Facilities & Services

- 40 inch LED TV with HD channels
- 300TC Cotton Rich Linen
- 2 Bottled Water (1L each)
- Tea / Coffee Maker with Cookies
- Individual Climate Control
- In-room Electronic Safe
- Hi-speed WiFi
- Mini Bar with Fridge
- In-room Dining
- En-suite Bathroom
- Hair Dryer
- In-house Restaurant
- In-house Lounge and Bar
- · Fitness Center / Yoga
- Elevator
- Smoke-free Facilities
- Laundry Service
- Currency Exchange
- Nearby ATM
- Airport Transfer
- Complimentary Valet Parking