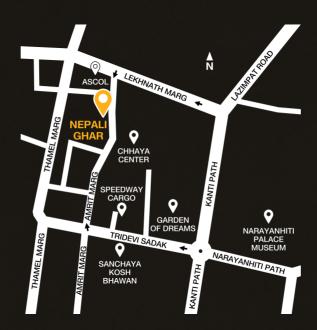

## Nearby Attractions

- Thamel 0 Km
- Garden of Dreams 0.5 Km
- Narayanhiti Palace Museum 1 Km
- Ason Market 1.5 Km
- Kathmandu Durbar Square 1.8 Km
- Pashupatinath Temple 4.2 Km
- Swayambhunath Stupa 3.7 Km
- Boudhanath Stupa 6 Km