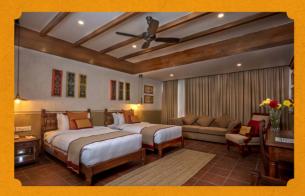

# Welcome to Your Home in Nepal

Handcrafted with heart and soul, Nepali Ghar offers 34 aesthetically designed rooms providing an authentic experience that adheres well to the unparalleled luxury.

Located in the heart of Kathmandu,
Nepali Ghar showcases the finest craftsmanship,
blended perfectly with the most modern
amenities to provide you with utmost comfort.
Nepali Ghar is truly a reflection of genuine Nepali
hospitality, traditions and culture that assure a
memorable stay and moments that will
always be treasured.

### Accommodations

| ROOM TYPE              | UNIT | SIZE (sq.ft.) |
|------------------------|------|---------------|
| Heritage Deluxe        | 26   | 250           |
| Heritage Deluxe Corner | 6    | 300           |
| Mangriha Suite         | 1    | 600           |
| Kailashkut Suite       | 1    | 630           |

#### Facilities & Services

- 40 inch LED TV with HD channels
- 300TC Cotton Rich Linen
- 2 Bottled Water (1L each)
- Tea / Coffee Maker with Cookies
- Individual Climate Control
- In-room Electronic Safe
- Hi-speed WiFi
- Mini Bar with Fridge
- In-room Dining
- En-suite Bathroom
- Hair Dryer
- In-house Restaurant
- In-house Lounge and Bar
- · Fitness Center / Yoga
- Elevator
- Smoke-free Facilities
- Laundry Service
- Currency Exchange
- Nearby ATM
- Airport Transfer
- Complimentary Valet Parking