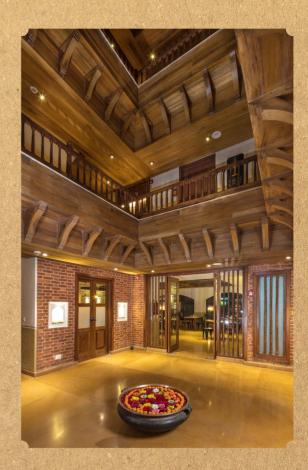

# Welcome to Your Home in Nepal

Handcrafted with heart and soul, Nepali Ghar offers 34 aesthetically designed rooms providing an authentic experience that adheres well to the unparalleled luxury.

Located in the heart of Kathmandu,
Nepali Ghar showcases the finest craftsmanship,
blended perfectly with the most modern
amenities to provide you with utmost comfort.
Nepali Ghar is truly a reflection of genuine Nepali
hospitality, traditions and culture that assure a
memorable stay and moments that will
always be treasured.