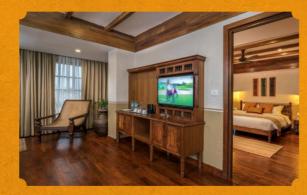

### Accommodations

| ROOM TYPE              | UNIT | SIZE (sq.ft.) |
|------------------------|------|---------------|
| Heritage Deluxe        | 26   | 250           |
| Heritage Deluxe Corner | 6    | 300           |
| Mangriha Suite         | 1    | 600           |
| Kailashkut Suite       | 1    | 630           |

#### Facilities & Services

- 40 inch LED TV with HD channels
- 300TC Cotton Rich Linen
- 2 Bottled Water (1L each)
- Tea / Coffee Maker with Cookies
- Individual Climate Control
- In-room Electronic Safe
- Hi-speed WiFi
- Mini Bar with Fridge
- In-room Dining
- En-suite Bathroom
- Hair Dryer
- In-house Restaurant
- In-house Lounge and Bar
- · Fitness Center / Yoga
- Elevator
- Smoke-free Facilities
- Laundry Service
- Currency Exchange
- Nearby ATM
- Airport Transfer
- Complimentary Valet Parking